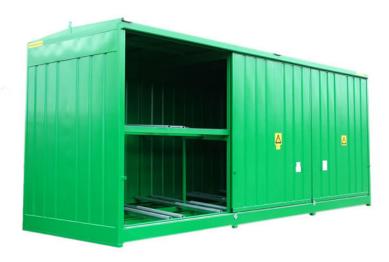

The triple steel sliding doors, on one side, have been mounted on an easy glide track and above the sump is a push back loading system which consists of a 'sliding rail' device that allows the pallets to be pushed to the back of the unit. The unit is shot blasted before being painted.